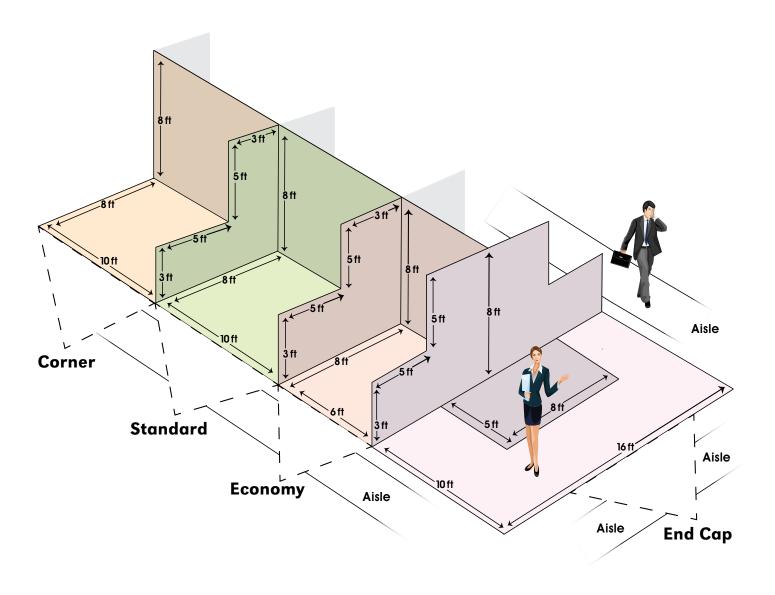

# Corner

10' wide by 8' deep. Open on two sides.

## **INCLUDES:**

- 6' table
- Two chairs
- Trash can
- 8' high back wall
- 3' high side rails

# Standard

10' wide by 8' deep. Open on front side.

# **Economy**

6' wide by 8' deep. Open on front side.

#### **INCLUDES:**

- 4' table
- Two chairs
- Trash can
- 8' high back wall
- 3' high side rails

# End Cap

16' wide by 10' deep. Open on three sides.\*

#### **INCLUDES:**

- Two 6' tables
- Four chairs
- Trash can
- 8' high back wall

All materials must be within the dimensions of your purchased exhibitor space. No product can be placed in the aisles, unless special purchased payment arrangements have been made for miscellaneous space. Side walls cannot extend more than 3' from the back drape, and nothing may be placed or hung on the exterior side walls. You must leave a clear vision when looking down the aisle. \*End Cap displays must adhere to the line of sight rule (see diagram).